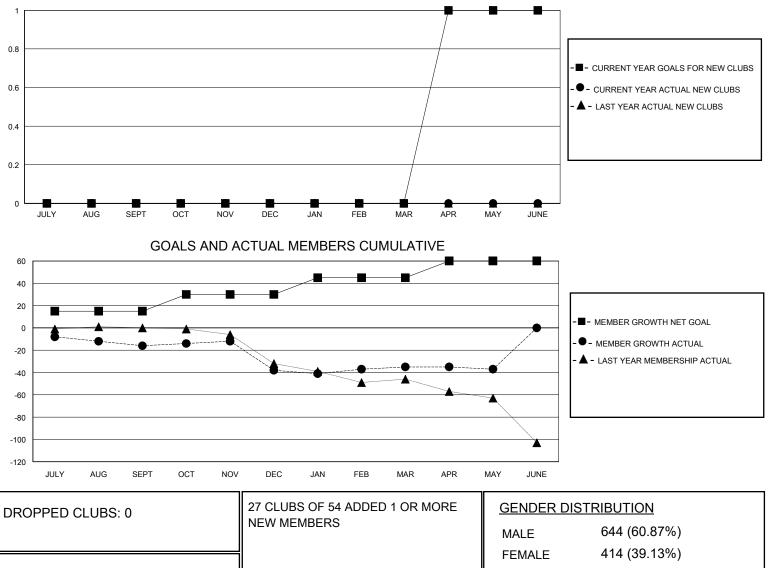

## MONTHLY MEMBERSHIP PROGRESS REPORT

District 3 SW

Results as of: 5/31/2024

| GMT:          | LOCATION OKLAHOMA |             |               |                                  |                        |                         | GMT CA                                             |  |
|---------------|-------------------|-------------|---------------|----------------------------------|------------------------|-------------------------|----------------------------------------------------|--|
|               | Club              | DS          |               | Members<br>RESULTS FOR 2023-2024 |                        |                         |                                                    |  |
|               | RESULTS FOR       | R 2023-2024 |               |                                  |                        |                         |                                                    |  |
| QUARTER       | NEW CLUB GOAL     | NEW CLUBS   | DROPPED CLUBS | QUARTER MEM                      | BER GROWTH NET<br>GOAL | MEMBER GROWTH<br>ACTUAL | DROPPED<br>MEMBERS ACTUAL<br>(including transfers) |  |
| JULY/AUG/SEPT | 0                 | 0           | 0             | JULY/AUG/SEPT                    | 15                     | 43                      | 38                                                 |  |
| OCT/NOV/DEC   | 0                 | 0           | 0             | OCT/NOV/DEC                      | 15                     | 17                      | 39                                                 |  |
| JAN/FEB/MAR   | 0                 | 0           | 0             | JAN/FEB/MAR                      | 15                     | 37                      | 32                                                 |  |
| APR/MAY/JUNE  | 1                 | 0           | 0             | APR/MAY/JUNE                     | 15                     | 6                       | 8                                                  |  |